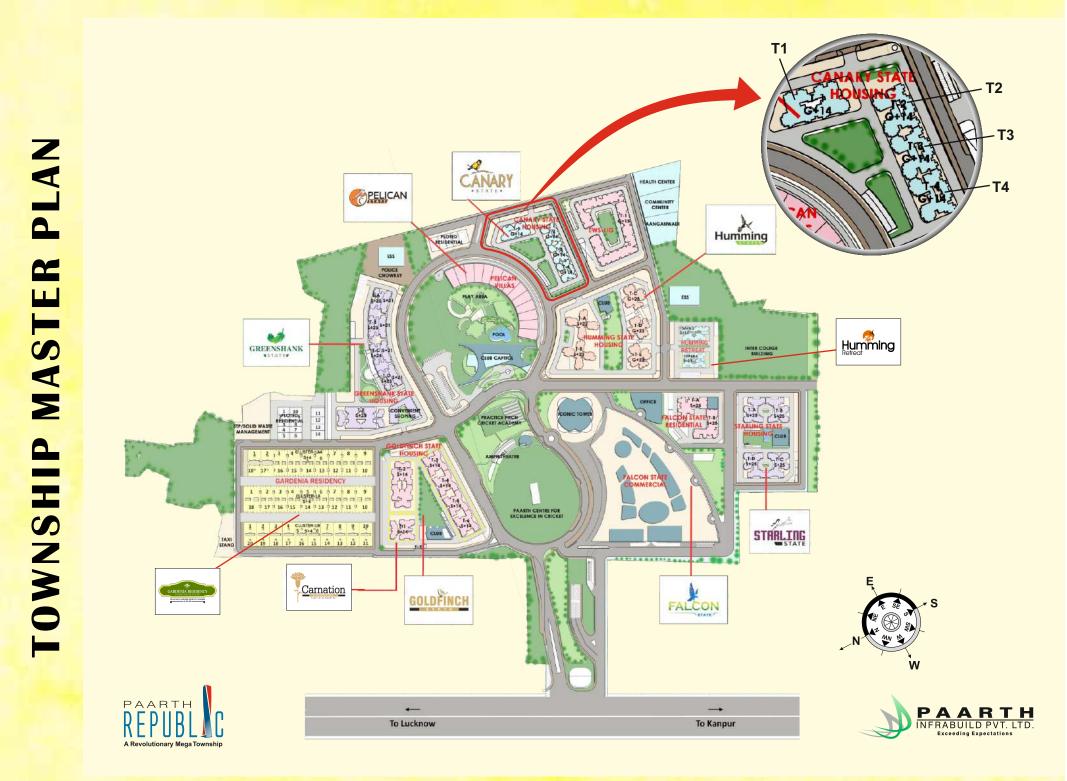

Samridhi, Hamara Prayas Sabko Awas, a vision of Paarth Infrabuild Pvt. Ltd. to fulfil the need and to meet the special requirement of Home for everyone. Located at Lucknow Kanpur Highway, near Amausi Airport, Canary of Paarth Samridhi includes Residential Tower-1 (Anmol) of G+14 Floors which offers 2 BHK apartments & Towers-2, 3 & 4 (Anant) of G+14 Floors which offers 1 BHK apartments. Uniquely designed and distinctly proportioned Canary State set amidst well-planned smart city. Numerous delightful and convenient facilities e.g. Club capitol, cricket stadium, mall & multiplex, Wi-Fi enabled zone, optical fibre cable in entire township, gated security and green landscapes, will infuse prosperity and positivity in your life. Canary State is designate to build a trustful approach to the housing for common man and their family.