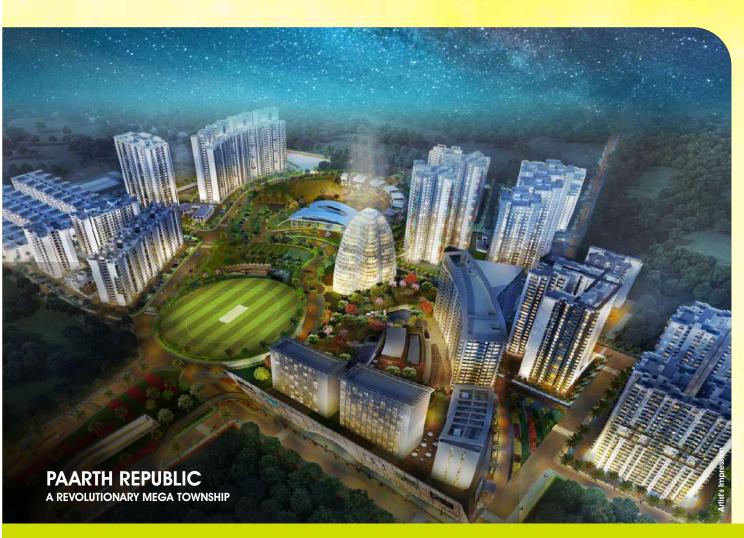

# Paarth Republic - Smart Living for A Smart Generation

- 17 Acre Commercial business district with Mall, Multiscreen Multiplex, Hotel & Office Spaces.
- High quality building construction
- Cricket Stadium PCEC
- Club Capitol planned in 2 lacs sq.ft. area
- Intelligent Traffic Management System
- Optical Fiber Cable in Entire Township
- Wi-Fi Enabled Zone
- Water Harvesting & Self Sustained Natural
  Living
- Employment oriented
- Gated Security

Samridhi, Hamara Prayas Sabko Awas, a vision of Paarth Infrabuild Pvt. Ltd. to fulfil the need and to meet the special requirement of Home for everyone. Located at Lucknow Kanpur Highway, near Amausi Airport, Canary of Paarth Samridhi includes Residential Tower-1 (Anmol) of G+14 Floors which offers 2 BHK apartments & Towers-2, 3 & 4 (Anant) of G+14 Floors which offers 1 BHK apartments. Uniquely designed and distinctly proportioned Canary State set amidst well-planned smart city. Numerous delightful and convenient facilities e.g. Club capitol, cricket stadium, mall & multiplex, Wi-Fi enabled zone, optical fibre cable in entire township, gated security and green landscapes, will infuse prosperity and positivity in your life. Canary State is designate to build a trustful approach to the housing for common man and their family.