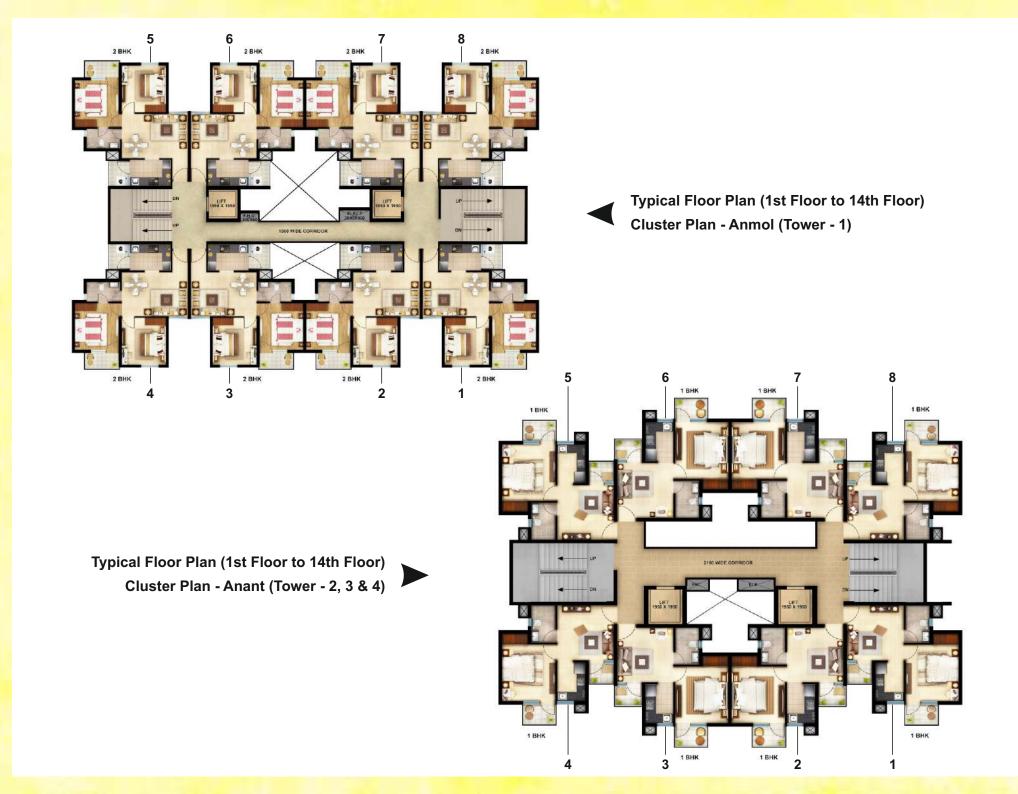

Samridhi, Hamara Prayas Sabko Awas, a vision of Paarth Infrabuild Pvt. Ltd. to fulfil the need and to meet the special requirement of Home for everyone. Located at Lucknow Kanpur Highway, near Amausi Airport, Canary of Paarth Samridhi includes Residential Tower-1 (Anmol) of G+14 Floors which offers 2 BHK apartments & Towers-2, 3 & 4 (Anant) of G+14 Floors which offers 1 BHK apartments. Uniquely designed and distinctly proportioned Canary State set amidst well-planned smart city. Numerous delightful and convenient facilities e.g. Club capitol, cricket stadium, mall & multiplex, Wi-Fi enabled zone, optical fibre cable in entire township, gated security and green landscapes, will infuse prosperity and positivity in your life. Canary State is designate to build a trustful approach to the housing for common man and their family.

#### ANANT

1 BHK UNIT PLAN TOWER-2, 3 & 4

Carpet Area = 27.7 sq.mt. = 298.16 sq.ft. Balcony Area = 4.2 sq.mt. = 45.20 sq.ft.

Built Up Area = 36.38 sq.mt. = 391.58 sq.ft. Super Area = 48.59 sq.mt. = 523 sq.ft.

#### ANMOL

2 BHK UNIT PLAN TOWER-1

Carpet Area = 44.10 sq.mt. = 474.69 sq.ft. Balcony Area = 5.05 sq.mt. = 54.36 sq.ft.

Built Up Area = 54.91 sq.mt. = 591.05 sq.ft. Super Area = 73.30 sq.mt. = 789 sq.ft.