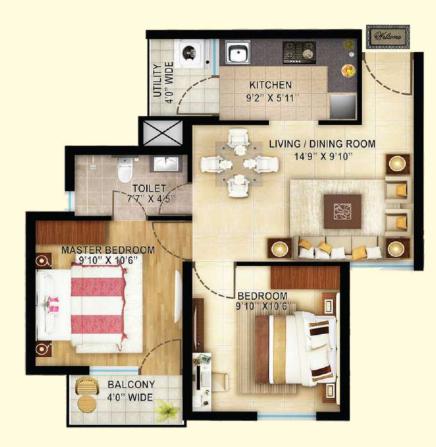

#### ANMOL

2 BHK UNIT PLAN TOWER-1

Carpet Area = 44.10 sq.mt. = 474.69 sq.ft. Balcony Area = 5.05 sq.mt. = 54.36 sq.ft.

Built Up Area = 54.91 sq.mt. = 591.05 sq.ft. Super Area = 73.30 sq.mt. = 789 sq.ft.

Accomodation: 2 Bedroom, Drawing/Dining Room, Kitchen, 1 Toilet, 2 Balcony

FLOOR PLANS