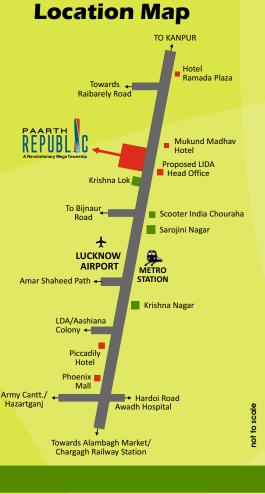

Samridhi, Hamara Prayas Sabko Awas, a vision of Paarth Infrabuild Pvt. Ltd. to fulfil the need and to meet the special requirement of Home for everyone. Located at Lucknow Kanpur Highway, near Amausi Airport, Canary of Paarth Samridhi includes Residential Tower-1 (Anmol) of G+14 Floors which offers 2 BHK apartments & Towers-2, 3 & 4 (Anant) of G+14 Floors which offers 1 BHK apartments. Uniquely designed and distinctly proportioned Canary State set amidst well-planned smart city. Numerous delightful and convenient facilities e.g. Club capitol, cricket stadium, mall & multiplex, Wi-Fi enabled zone, optical fibre cable in entire township, gated security and green landscapes, will infuse prosperity and positivity in your life. Canary State is designate to build a trustful approach to the housing for common man and their family.