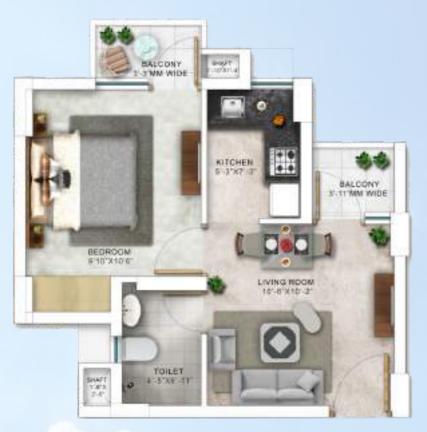

### **1 BHK UNIT PLAN** Tower 2

#### Accommodation:

1 Bedroom, Living/Dining, Kitchen, 1 Toilet, 2 Balconies Carpet Area : 294.50 sq.ft. (27.37 sq.mt.) Balcony Area : 38.96 sq.ft. (3.62 sq.mft.) Built-Up Area : 386.32 sq.ft. (35.89 sq.mt.) Super Area : 525.00 sq.ft. (48.77 sq.mt.)