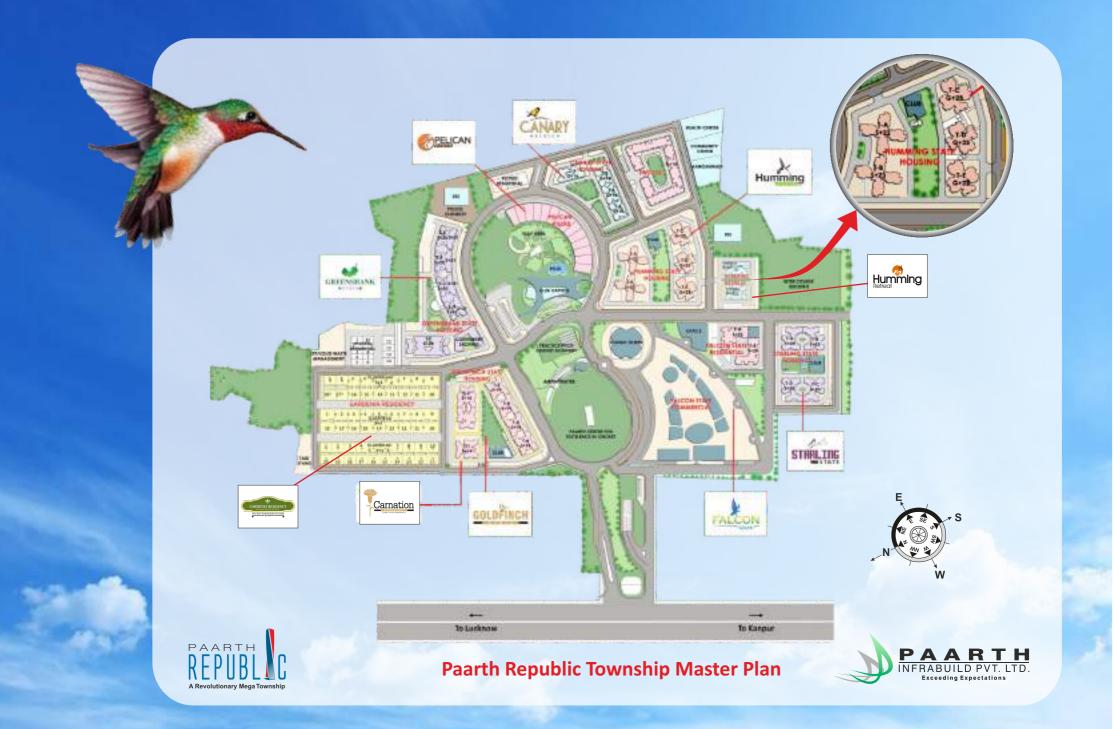

Mix- Land use
- Biggest Mall with National/International Brands
- Open to Sky Cafeteria
- Paarth Centre for Excellence in Cricket (PCEC)
- Landscaped Green for visual retreat

# Humming Retreat

### **Enriching Lives Affordably**

Humming Retreat, part of Paarth Republic Revolutionary Mega Township, offers smartly designed apartments, bringing together good living spaces, surrounded by the best facilities within the township, enabling a healthy, active and purposeful life to affordable segment. These apartments come in 2 convenient options of 1BHK (525 sqft) and 2 BHK (805 sqft).

Humming Retreat enjoys easy, quick and congestion-free access on Lucknow-Kanpur Highway, near Airport and metro head. Find your own space at just the right place and get ready to move into your new apartment!





## **UNIT PLAN**



### **1 BHK UNIT PLAN** Tower 2

#### Accommodation:

1 Bedroom, Living/Dining, Kitchen, 1 Toilet, 2 Balconies Carpet Area : 294.50 sq.ft. (27.37 sq.mt.) Balcony Area : 38.96 sq.ft. (3.62 sq.mft.) Built-Up Area : 386.32 sq.ft. (35.89 sq.mt.) Super Area : 525.00 sq.ft. (48.77 sq.mt.)

## Tower 1 & 2

#### Accommodation:

2 Bedroom, Living/Dining, Kitchen, 1 Toilet, 2 Balconies

BEDROOM #1100

BALCORY STATE WIDE

> **Carpet Area** : 468.81 sq.ft. (43.57 sq.mt.) Balcony Area : 52.64 sq.ft. (4.89 sq.mt.) Built-Up Area : 591.91 sq.ft. (54.99 sq.mt.) : 805.00 sq.ft. (74.79 sq.mt.) Super Area

# **2 BHK UNIT PLAN**

HITCHEN H 2'NO', 11

DRAWING & DMING

14-2708-117

BEDROOM 12-22157-87

UTLITY AT WIDE

BAAFF .....

TOILE



**Disclaimer:** In Tower No. 1 Unit No. 3 & in Towe