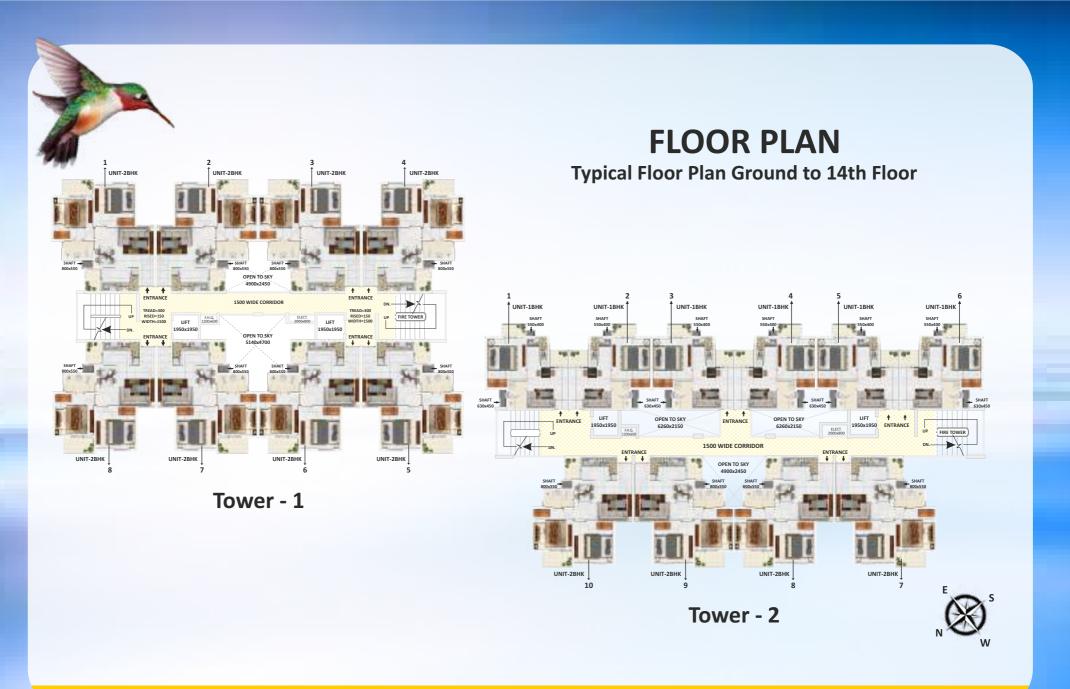

ce and get ready to move into your new apartment!





## **UNIT PLAN**



### **1 BHK UNIT PLAN** Tower 2

#### Accommodation:

1 Bedroom, Living/Dining, Kitchen, 1 Toilet, 2 Balconies Carpet Area : 294.50 sq.ft. (27.37 sq.mt.) Balcony Area : 38.96 sq.ft. (3.62 sq.mft.) Built-Up Area : 386.32 sq.ft. (35.89 sq.mt.) Super Area : 525.00 sq.ft. (48.77 sq.mt.)

## Tower 1 & 2

#### Accommodation:

2 Bedroom, Living/Dining, Kitchen, 1 Toilet, 2 Balconies

BEDROOM #1100

BALCORY STATE WIDE

> **Carpet Area** : 468.81 sq.ft. (43.57 sq.mt.) Balcony Area : 52.64 sq.ft. (4.89 sq.mt.) Built-Up Area : 591.91 sq.ft. (54.99 sq.mt.) : 805.00 sq.ft. (74.79 sq.mt.) Super Area

# **2 BHK UNIT PLAN**

HITCHEN H 2'NO', 11

DRAWING & DMING

14-2708-117

BEDROOM 12-22157-87

UTLITY AT WIDE

BAAFF .....

TOILE



**Disclaimer:** In Tower No. 1 Unit No. 3 & in Tower No. 2 Unit No. 8 does not exist at Ground Floor.

## **SPECIFICATIONS**

| Particulars              |                   |                                                 | 5th to 13th floor                 | Ground to 4th Floor and 14th floor |                                                     |
|--------------------------|-------------------|-------------------------------------------------|-----------------------------------|------------------------------------|-----------------------------------------------------|
| Room                     | TYPE              | FINISH                                          | AFFORDABLE                        | PREMIUM                            | MAKE*